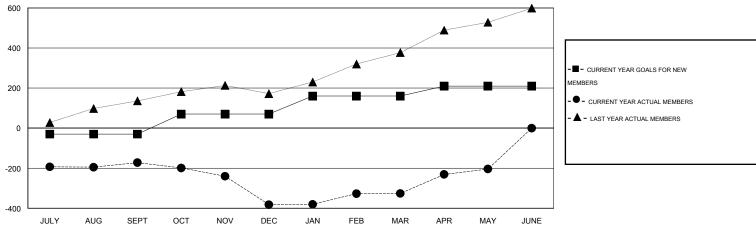

## GMT: KAMLESH JAIN LOCATION INDIA GMT CA 6

|               |                  | Clubs            |                  |                  |                       |                    | Members                             |                    |                  |
|---------------|------------------|------------------|------------------|------------------|-----------------------|--------------------|-------------------------------------|--------------------|------------------|
|               | RESUL            | TS FOR 2015-2016 |                  |                  | RESULTS FOR 2015-2016 |                    |                                     |                    |                  |
| QUARTER       | NEW CLUB<br>GOAL | NEW CLUBS        | DROPPED<br>CLUBS | NET<br>GAIN/LOSS | QUARTER               | NEW MEMBER<br>GOAL | CHARTER AND<br>NEW MEMBERS<br>ADDED | DROPPED<br>MEMBERS | NET<br>GAIN/LOSS |
| JULY/AUG/SEPT | 1                | 0                | 0                | 0                | JULY/AUG/SEPT         | -30                | 113                                 | 285                | -172             |
| OCT/NOV/DEC   | 0                | 0                | 3                | -3               | OCT/NOV/DEC           | 100                | 12                                  | 222                | -210             |
| JAN/FEB/MAR   | 2                | 0                | 1                | -1               | JAN/FEB/MAR           | 90                 | 151                                 | 95                 | 56               |
| APR/MAY/JUNE  | 0                | 0                | 0                | 0                | APR/MAY/JUNE          | 50                 | 194                                 | 72                 | 122              |