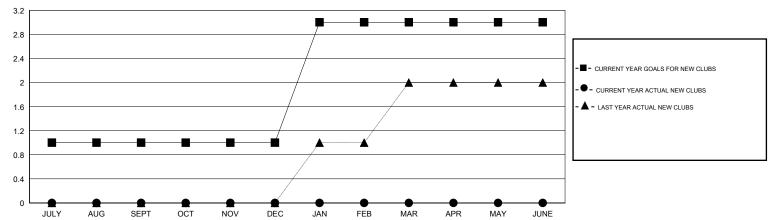

## GMT: KAMLESH JAIN LOCATION INDIA GMT CA 6

|               |                  | Clubs            |                  |                  |                       |                    | Members                             |                    |                  |
|---------------|------------------|------------------|------------------|------------------|-----------------------|--------------------|-------------------------------------|--------------------|------------------|
|               | RESUL            | TS FOR 2015-2016 |                  |                  | RESULTS FOR 2015-2016 |                    |                                     |                    |                  |
| QUARTER       | NEW CLUB<br>GOAL | NEW CLUBS        | DROPPED<br>CLUBS | NET<br>GAIN/LOSS | QUARTER               | NEW MEMBER<br>GOAL | CHARTER AND<br>NEW MEMBERS<br>ADDED | DROPPED<br>MEMBERS | NET<br>GAIN/LOSS |
| JULY/AUG/SEPT | 1                | 0                | 0                | 0                | JULY/AUG/SEPT         | -30                | 113                                 | 285                | -172             |
| OCT/NOV/DEC   | 0                | 0                | 3                | -3               | OCT/NOV/DEC           | 100                | 12                                  | 222                | -210             |
| JAN/FEB/MAR   | 2                | 0                | 1                | -1               | JAN/FEB/MAR           | 90                 | 151                                 | 95                 | 56               |
| APR/MAY/JUNE  | 0                | 0                | 0                | 0                | APR/MAY/JUNE          | 50                 | 194                                 | 72                 | 122              |